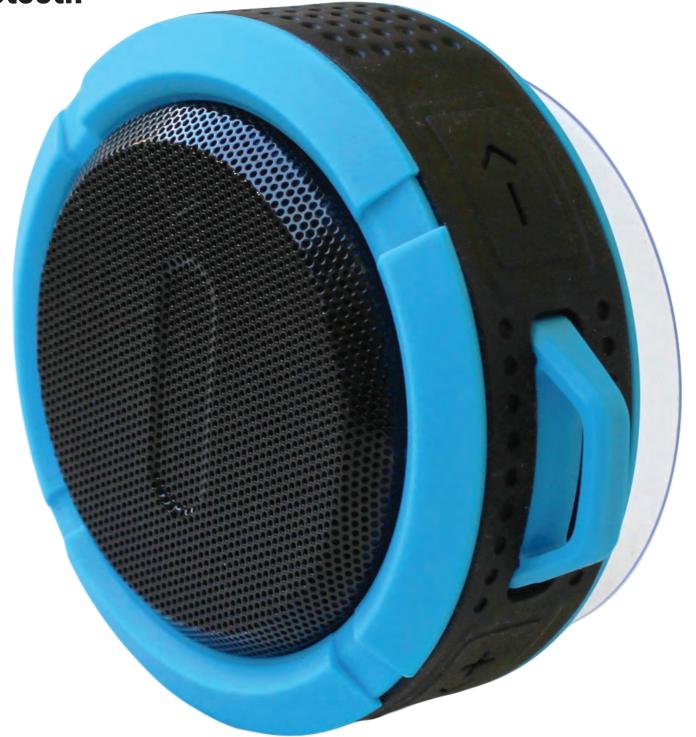

## WATERPROOF WIRELESS SPEAKER

Experience crystal clear stereo sound and enhanced bass from this IP65 rated, waterproof outdoor speaker. Its rugged, rubberized casing wraps the speaker and makes it perfect for the shower or poolside. Powerful, innovative suction cup adheres to any vertical or horizontal surface. Built-in mic and integrated controls adjust volume, change tracks, and answer/disconnect calls completely hands-free. Audio cable included for a wired, direct connection to your non-Bluetooth enabled device.

## **FEATURES**

- •Quickly sync any Apple, Android, or tablet
- •Latest Bluetooth 4.2 technology
- •Built-in speakerphone and mic
- Intelligent voice recognition
- •Built-in HD FM tuner
- •IP65 waterproof, sandproof, dustproof
- •Includes charging cable and 3.5 mm stereo mini cable for use with non-Bluetooth devices

## **SPECIFICATIONS**

- •Powerful 3 watt driver for great sound
- •Frequency Response: 100 HZ-20 KHZ
- Sensitivity: 95 DB
- Bluetooth Version 4.2
- •Bluetooth Range > 33 ft
- •Battery: Li-lon 300 MAH
- •Music Play Time: Up to 6 hours
- •Product Size 8.6 x 5.9 x 9.5 CM
- •Box Dimensions: 2.5 x 4.5 x 6 in.