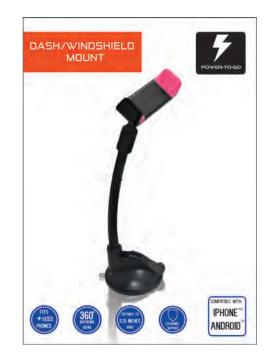

## PM 154 UNIVERSAL DASH/WINDOW MOUNT

MSRP 14.00

With cushioned, silicone expanding arms your device will stay securely locked in place on both your dash and your window. The heavy duty, lockable suction cup makes installing/removing this universal mount secure and simple. Expanding to 3.25 inches, this mount is compatible with all IPhone and Android devices. The ball and socket joint rotating head allows you to securely view in both landscape and portrait.

## FEATURES

•Easy and secure installation with heavy duty sunction cup

•360 rotating head

•Expands to 3.25 in wide

•Cushioned, silicone grip arms

•Long reach, flexible arm

•Box Dimensions: 5" x 3" x 7"