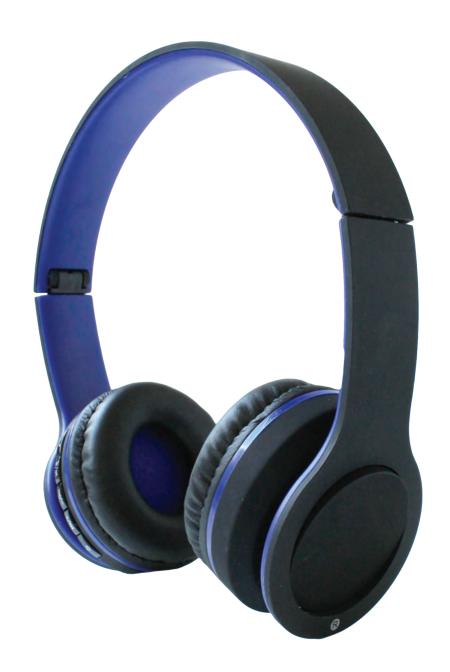

Experience true HD sound quality and enhanced bass with these super comfortable, on-ear, foldable Bluetooth headphones. The memory foam, padded headband and fully adjustable, swiveling ear cups provide a better fit for longer, more comfortable listening sessions. High quality built in mic for hands-free operation. Integrated controls allow you to answer/disconnect calls, play and pause your music, and control the volume. Built-in rechargeable battery and backup audio cable assure that the headphones will never power off.

## **FEATURES**

- •Compatible with IPhone, Android and Tablets
- •Bluetooth 4.1 working distance > 33 ft.
- •Built-in high quality microphone
- •Built-in volume controls
- •Built-in HD FM tuner
- •Quickly sync with smartphone, tablet, or tv
- •Gel-filled ear pads for maximum comfort
- •Ear cups adjust for perfect fit
- Headphones fold for compact travel
- •Includes micro usb charging cable and 3.5 mm stereo mini cable for use with non-Bluetooth devices