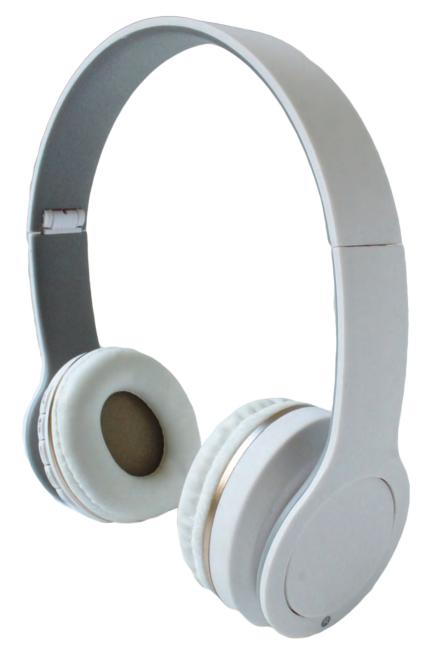

Experience true HD sound quality and enhanced bass with these super comfortable, on-ear, foldable Bluetooth headphones. The memory foam, padded headband and fully adjustable, swiveling ear cups provide a better fit for longer, more comfortable listening sessions. High quality built in mic for hands-free operation. Integrated controls allow you to answer/disconnect calls, play and pause your music, and control the volume. Built-in rechargeable battery and backup audio cable assure that the headphones will never power off.

## **FEATURES**

- •Compatible with IPhone, Android and Tablets
- •Bluetooth 4.1 working distance > 33 ft.
- •Built-in high quality microphone
- •Built-in volume controls
- •Built-in HD FM tuner
- •Quickly sync with smartphone, tablet, or tv
- •Gel-filled ear pads for maximum comfort
- •Ear cups adjust for perfect fit
- Headphones fold for compact travel
- •Includes micro usb charging cable and 3.5 mm stereo mini cable for use with non-Bluetooth devices