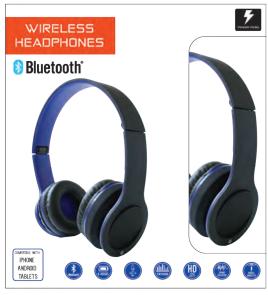

## **FEATURES**

- •Compatible with IPhone, Android and Tablets
- •Bluetooth 4.1 working distance > 33 ft.
- •Built-in high quality microphone
- •Built-in volume controls
- •Built-in HD FM tuner
- •Quickly sync with smartphone, tablet, or tv
- •Gel-filled ear pads for maximum comfort
- •Ear cups adjust for perfect fit
- Headphones fold for compact travel
- •Includes micro usb charging cable and 3.5 mm stereo mini cable for use with non-Bluetooth devices