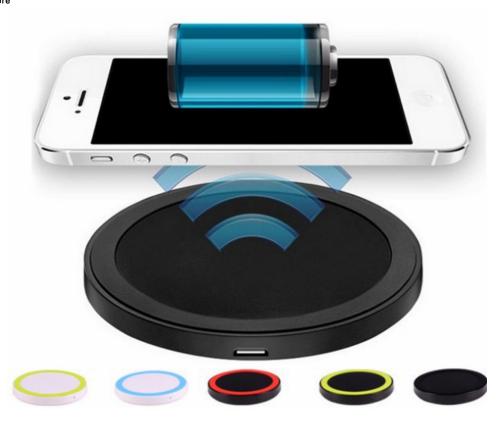

# Wireless Charging Pad

## Reliable Wireless Charging!

Our wireless charging pad offers a next-generation charging alternative to traditional wired charging. With a low profile and space-saving design, our wireless charging pad can seamlessly remain resting on your desk. Since it has a smart shutoff feature, you can leave it plugged in without the concern of overheating or wasting energy. Stylish and functional rubber accents hold your phone in place while charging. The 5 Watt charging circuit ensures compatibility with most wireless charging-enabled devices. Qi-standard components offer maximum reliability and longevity of use. Our wireless charging pad is available in several color/accent combinations.

## No Cables, No Problem!