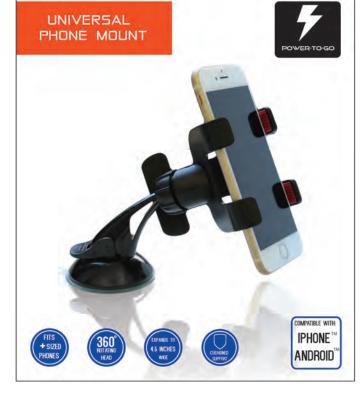

## PM 155 UNIVERSAL DASH/WINDOW MOUNT

MSRP 14.00

0

POWER-TO-GO

With cushioned, silicone expanding arms your device will stay securely locked in place on both your dash and your window. The heavy duty, lockable suction cup makes installing/removing this universal mount secure and simple. Expanding to 4.25 inches, this mount is compatible with all IPhone and Android devices. The ball and socket joint rotating head allows you to securely view in both landscape and portrait.

## FEATURES

•Easy and secure installation with heavy duty sunction cup

•360 rotating head

•Expands to 4.25 in wide

•Cushioned, silicone grip arms

•Box Dimensions: 5 1/2" x 3 1/8" x 6 3/8"