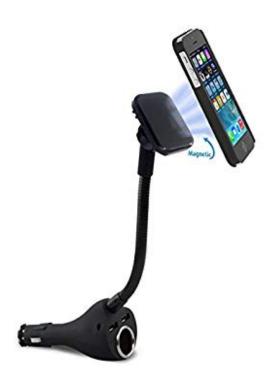

## 12-Volt Magnetic Car Mount

Our 12-volt magnetic car mount is a unique take on the traditional mount. Insert the car mount into any 12VDC car outlet. The mount has 2 integrated quick charge USB ports and a pass-through 12VDC outlets for your mobile devices or tablets. The long, flexible neck makes for optimal positioning. Included square or circular magnets adhere to the back of your phone. Place your phone against the magnetic mount, and the ferromagnetic base will tightly hold it in place. A ball-and-socket joint allows you to rotate your phone for optimal positioning even when it is mounted. Gently pull against the mount to remove your phone. It's that easy.

## **Features**

- 360° rotating head
- Included square/circular magnetic strips securely adhere to the back of the device
- Ferromagnetic mount is strong enough for plus sized smartphones
- Rotating mount for optimal phone positioning
- Flexible neck
- 2 USB ports
- Quick charge technology
- 12VDC outlet