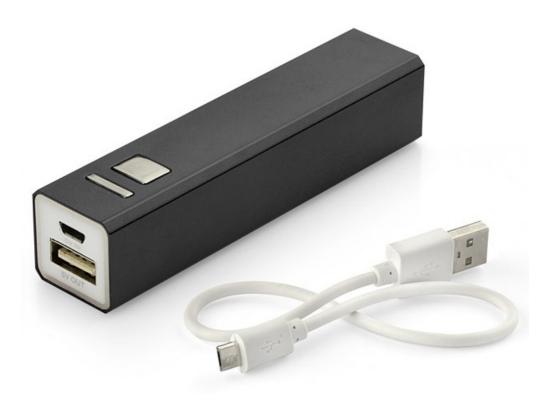

## 2,600mAh Power Bank

## Ultimate On-the-Go Charging Solution!

Charge your mobile device with our 2,600mAh, high capacity, rechargeable power bank. The aluminum housing is stylish and durable. The 2,600mAh Li-ion battery comes fully charged with a charging cable. The power bank features smart shutoff technology that prevents overcharging and optimizes battery life. It is compatible with gaming controllers, portable games, mobile phones and tablets. The IC design allows for a super fast recharge.

## **Features**

- Compatible with most devices
- Comes fully charged
- Charging cable included
- · Aluminum housing
- Rapid charge
- 2,600mAh Li-ion battery
- Smart shutoff technology optimizes battery life