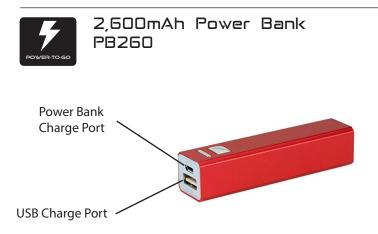

Charge your Device: Plug your device into the USB charge port using a USB charging cord.

Charge your Power Bank: Plug one end of the included micro-USB charging cable into the power bank charge port, and plug the other end into a USB charger to charge your power bank.