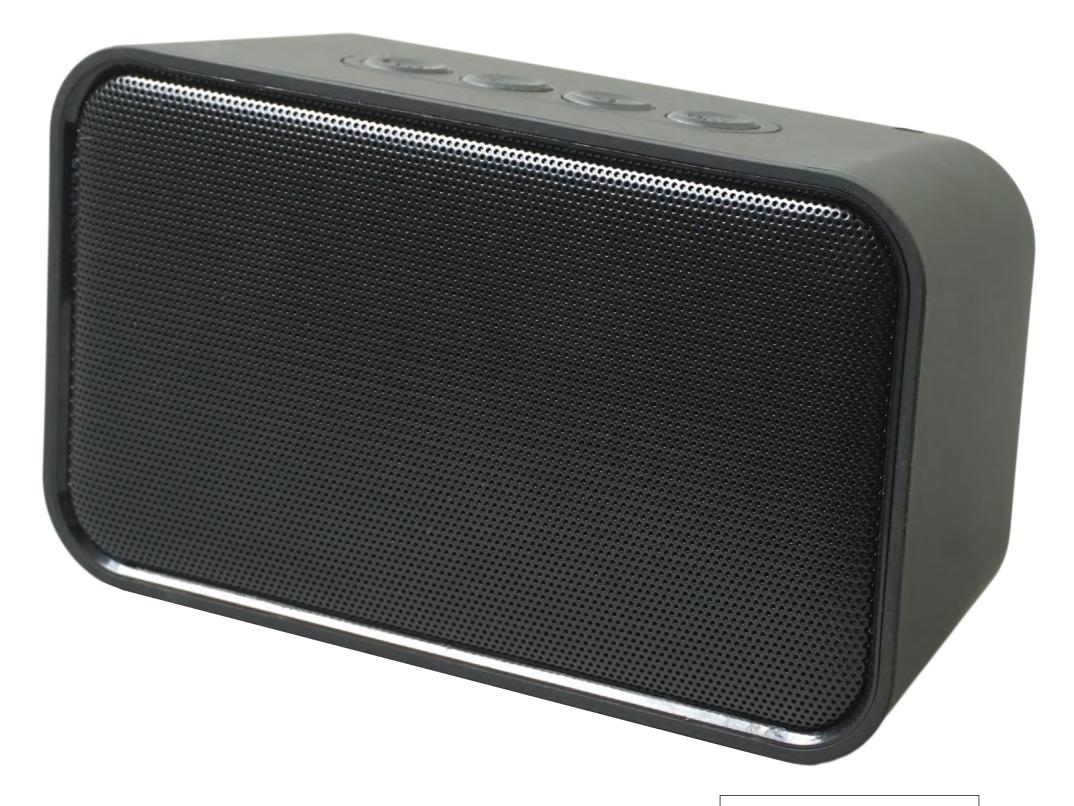

## OS 205 INDOOR/OUTDOOR WIRELESS SPEAKER

MSRP 30.00

Experience HD, crystal clear stereo sound and enhanced bass from this indoor/outdoor speaker. Built-in mic and integrated controls adjust volume, change tracks, and answer/disconnect calls completely hands-free. Provided audio cable for a wired, direct connection to your device.

## FEATURES

•Quickly sync any Apple, Android, or tablet

•Built-in speakerphone and mic

•Built-in HD FM tuner

•Includes charging cable and 3.5 mm stereo mini cable for use with non-Bluetooth devices

•Built-in powerbank charges any device

## SPECIFICATIONS

•2x5 watt drivers and passive radiator subwoofer
•Frequency Response: 20 HZ-20 KHZ
•Sensitivity: 95 DB
• Bluetooth Version 4.1
•Bluetooth Range > 33 ft
•Battery: Li-Ion 12000 MAH
•Music Play Time: Up to 6 hours
•Box Dimensions: 2.5 x 4.5 x 6 in.