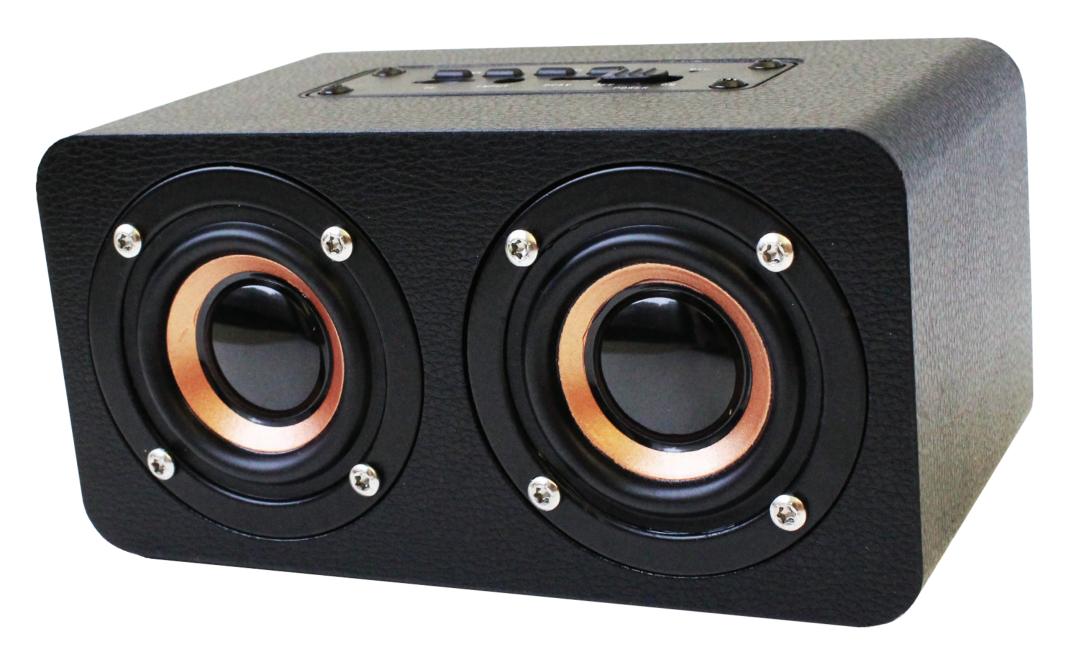

Experience HD, crystal clear stereo sound and enhanced bass from this indoor/outdoor speaker. Built-in mic and integrated controls adjust volume, change tracks, and answer/disconnect calls completely hands-free. Provided audio cable for a wired, direct connection to your device.

## **FEATURES**

- •Quickly sync any Apple, Android, or tablet
- •Built-in speakerphone and mic
- •Built-in HD FM tuner
- •Includes charging cable and 3.5 mm stereo mini cable for use with non-Bluetooth devices
- •Leather trim over wood for a rich look

## **SPECIFICATIONS**

- •2x5 watt drivers and passive radiator subwoofer
- •Frequency Response: 20 HZ-20 KHZ
- Sensitivity: 95 DB
- Bluetooth Version 4.1
- •Bluetooth Range > 33 ft
- •Battery: Li-lon 2000 MAH
- •Music Play Time: Up to 6 hours
- •Box Dimensions: 3.25 x 8 x 4.5 in.