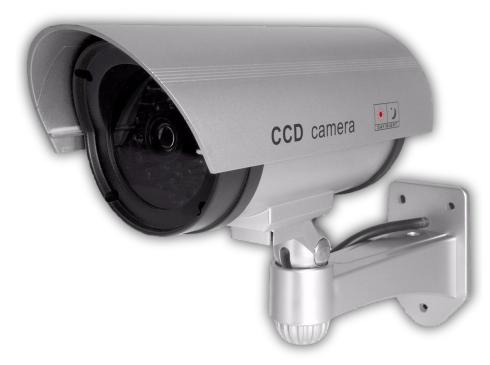

## Dummy Infrared Security Camera

Our dummy infrared security camera is designed to resemble a CCTV infrared security camera, providing anti-theft protection at a fraction of the cost. Included details such as a flashing red LED light and a black power cable to create the illusion of a CCTV infrared camera. Mount the dummy camera on a wall using the included mounting hardware, and use it as a standalone security enhancer. You can also combine the dummy camera with a functional CCTV system to deter intruders.

## **Features**

- Mounting hardware included
- Flashing red LED light
- Realistic design
- Waterproof housing
- Battery operated (not included)
- · Composite housing won't rust
- Mounting hardware included
- Fully adjustable